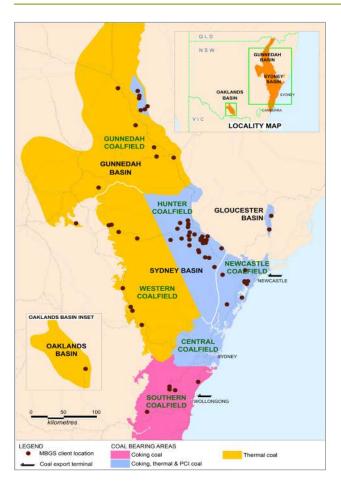

### **NEW SOUTH WALES COAL BASINS**

### **NEW SOUTH WALES**

- Sydney Basin
- Newcastle Coalfield
- Southern Coalfield
- Western Coalfield
- · Gunnedah Coalfield
- Gloucester Coalfield
- · Oaklands Basin