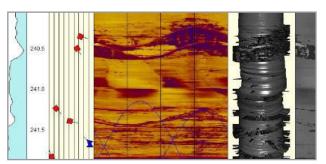

# ACOUSTIC SCANNER / TELEVIEWER & SONIC LOG ANALYSES

- ASIMS is a joint initiative between Seedsman Geotechnical Pty Ltd and MBGS providing geological and geotechnical data from downhole geophysical logs
- Acoustic scanner interpretation for orientation of principal stress
- · Sonic log analysis for strength and massive unit data
- Applications for pit wall stability, optimal longwall orientation, roof and rib support, managing the floor, panel widths and subsidence

### Fields of expertise include:

- Coal project assessment for due diligence and IPOs
- Technical reviews of coal projects
- Geological computer model development and audits
- Management and field support for exploration programs
- JORC Coal Resource estimation and reporting
- Data review, database construction and maintenance
- Acoustic scanner / televiewer analyses