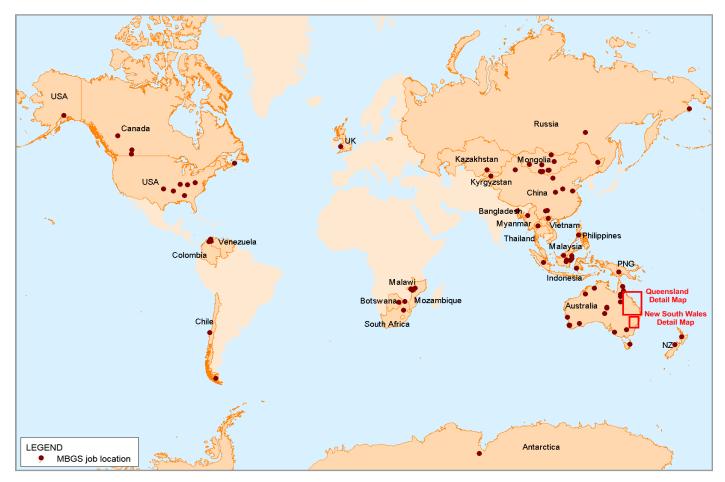

# **OUR EXPERIENCE: AUSTRALIA & INTERNATIONAL**

### **EXPERIENCE COUNTS**

The company was established in 1970 and has provided a quality service to the coal and minerals industry since that time.

MBGS has worked extensively in coal basins in Australia and around the world including Asia, South America, North America, Africa, Europe and even Antarctica. MBGS' experience ranges from initial greenfield exploration to supporting large operating mines producing in excess of 30 Mtpa.